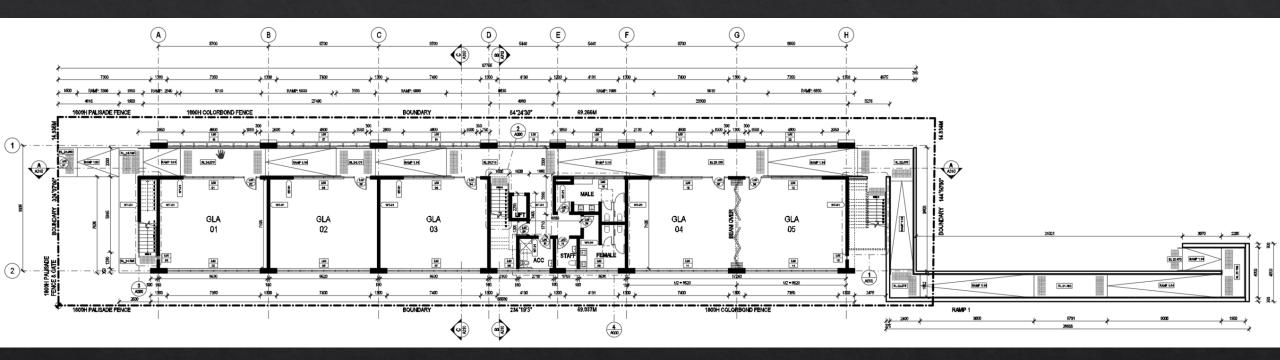

Applicant:crawford architects pty ItdDeveloper:Rissalah CollegeProposal:New Classrooms



Context map: Wiley Avenue Punchbowl Road

Macdonald Street





Site location: 55 Macdonald street, Lakemba



Proposed: demolition plan



### Proposed: demolition – street view



#### Proposed: Ground Floor plan



#### Proposed: First Floor plan



#### Proposed: Roof plan



#### Proposed: street elevation

#### back elevation



### Proposed: side elevation (SE)



#### Proposed: side elevation (NW)

Slides 2-5: Proposal and site detail, context maps, site plan elevations and street view

# Slides 6-8: Specialist reports and investigations

## Slide 9: Community consultation and exhibition

## Slides 10-12: Issues for further consideration