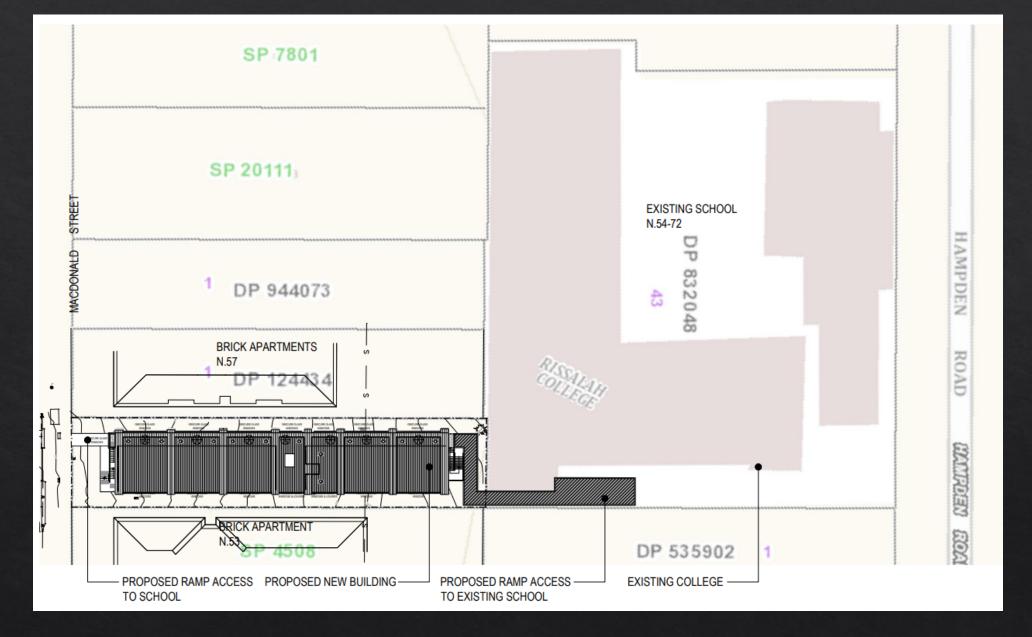

Applicant:crawford architects pty ItdDeveloper:Rissalah CollegeProposal:New Classrooms

Context map: Wiley Avenue Punchbowl Road

Macdonald Street

Site location: 55 Macdonald street, Lakemba

Proposed: demolition plan