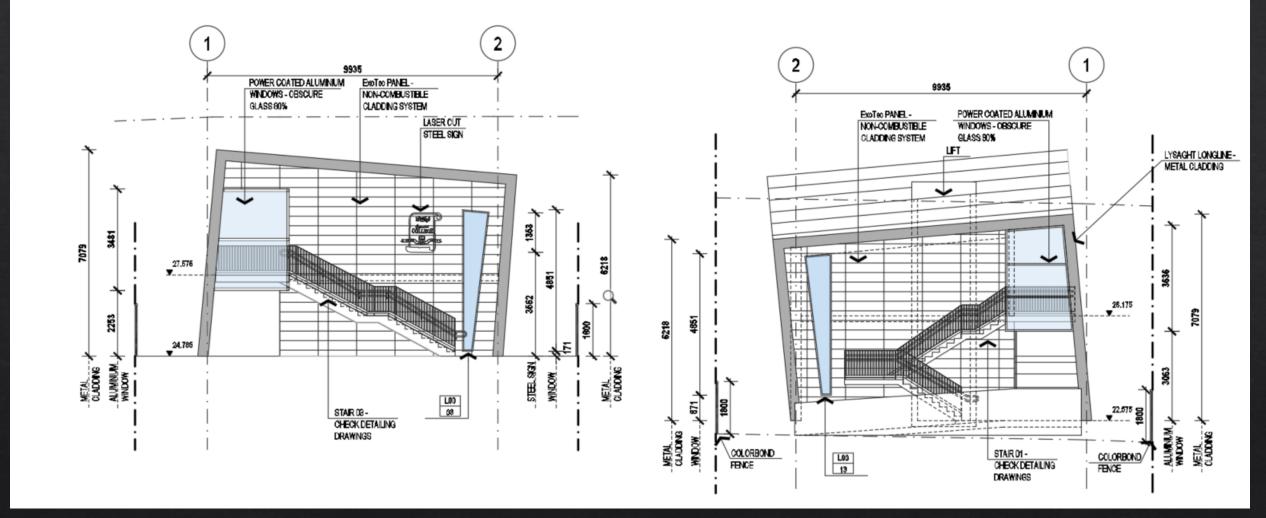

### Proposed: side elevation (SE)

#### Proposed: side elevation (NW)

Slides 2-5: Proposal and site detail, context maps, site plan elevations and street view