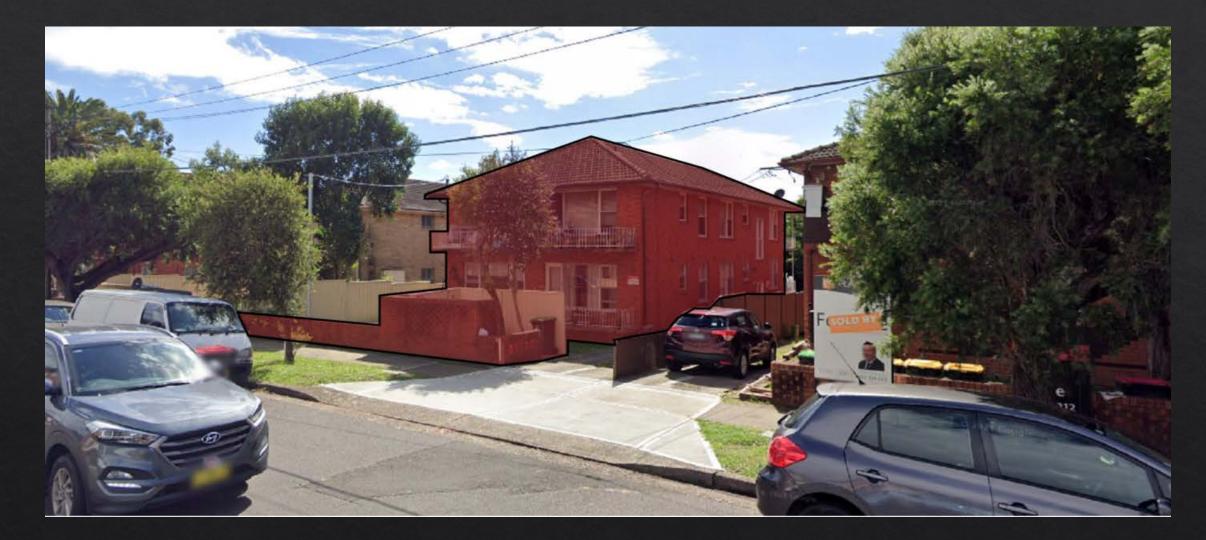

Applicant:crawford architects pty ItdDeveloper:Rissalah CollegeProposal:New Classrooms



Context map: Wiley Avenue Punchbowl Road

Macdonald Street





Site location: 55 Macdonald street, Lakemba



Proposed: demolition plan



### Proposed: demolition – street view



#### Proposed: Ground Floor plan



#### Proposed: First Floor plan



#### Proposed: Roof plan



#### Proposed: street elevation

#### back elevation



### Proposed: side elevation (SE)



#### Proposed: side elevation (NW)

Slides 2-5: Proposal and site detail, context maps, site plan elevations and street view

# Slides 6-8: Specialist reports and investigations

## Slide 9: Community consultation and exhibition

## Slides 10-12: Issues for further consideration