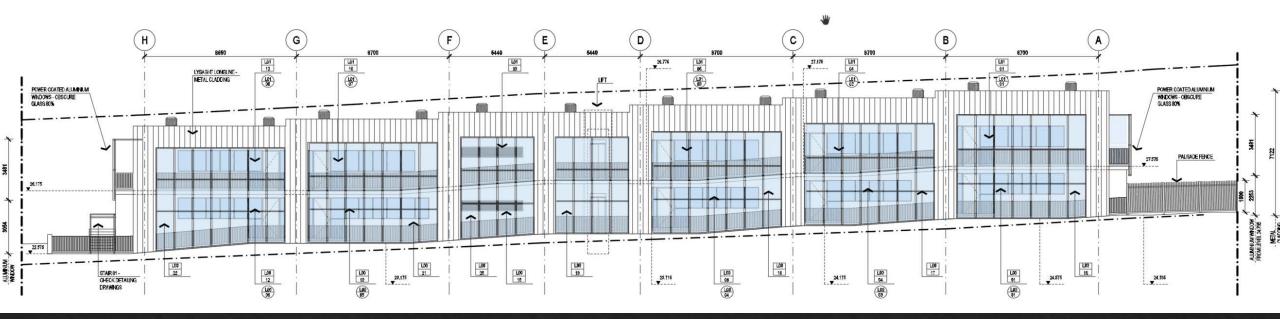

Applicant:crawford architects pty ItdDeveloper:Rissalah CollegeProposal:New Classrooms



Context map: Wiley Avenue Punchbowl Road

Macdonald Street





Site location: 55 Macdonald street, Lakemba



Proposed: demolition plan



### Proposed: demolition – street view



#### Proposed: Ground Floor plan



#### Proposed: First Floor plan



#### Proposed: Roof plan



#### Proposed: street elevation

#### back elevation



### Proposed: side elevation (SE)



#### Proposed: side elevation (NW)

Slides 2-5: Proposal and site detail, context maps, site plan elevations and street view

# Slides 6-8: Specialist reports and investigations

## Slide 9: Community consultation and exhibition

## Slides 10-12: Issues for further consideration