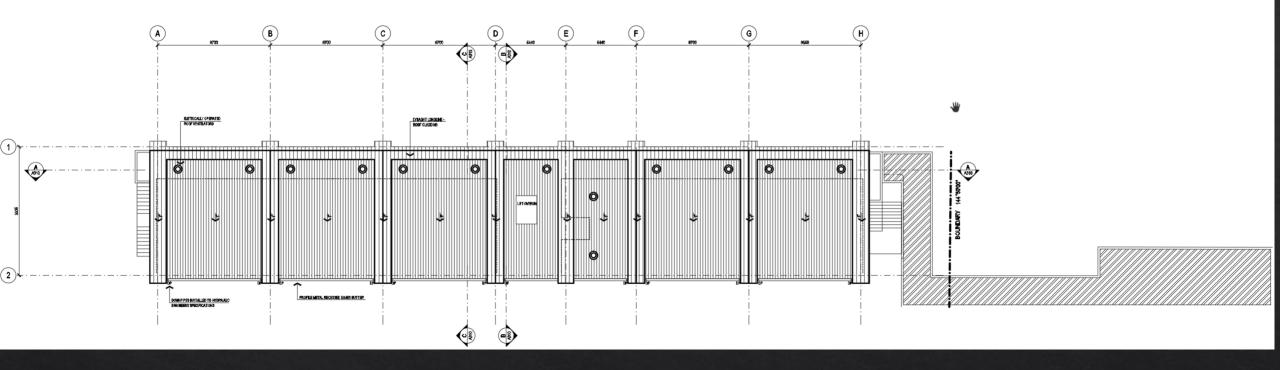

Applicant:crawford architects pty ItdDeveloper:Rissalah CollegeProposal:New Classrooms



Context map: Wiley Avenue Punchbowl Road

Macdonald Street





Site location: 55 Macdonald street, Lakemba



Proposed: demolition plan



### Proposed: demolition – street view



#### Proposed: Ground Floor plan



#### Proposed: First Floor plan



#### Proposed: Roof plan



#### Proposed: street elevation

#### back elevation



### Proposed: side elevation (SE)



#### Proposed: side elevation (NW)

Slides 2-5: Proposal and site detail, context maps, site plan elevations and street view

# Slides 6-8: Specialist reports and investigations

## Slide 9: Community consultation and exhibition

## Slides 10-12: Issues for further consideration