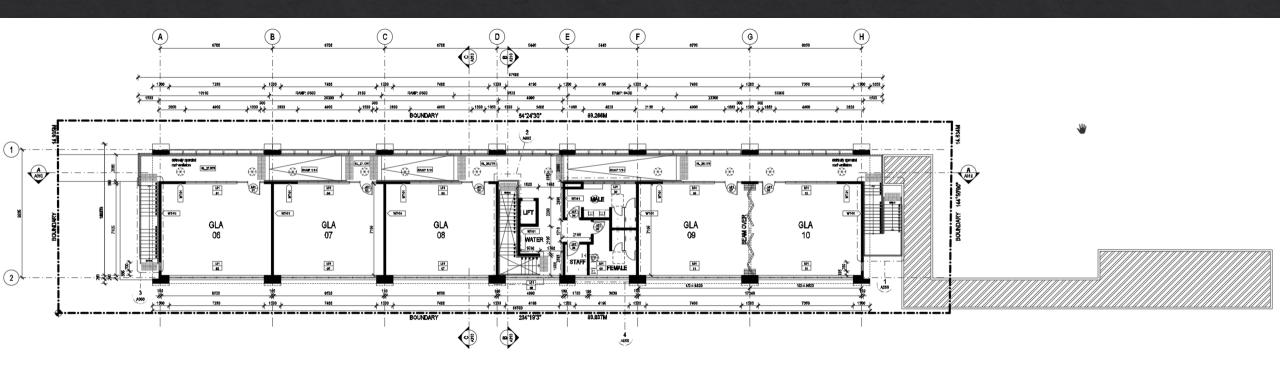

Applicant:crawford architects pty ItdDeveloper:Rissalah CollegeProposal:New Classrooms



Context map: Wiley Avenue Punchbowl Road

Macdonald Street





Site location: 55 Macdonald street, Lakemba



Proposed: demolition plan



### Proposed: demolition – street view



#### Proposed: Ground Floor plan



#### Proposed: First Floor plan



#### Proposed: Roof plan



#### Proposed: street elevation

#### back elevation



### Proposed: side elevation (SE)



#### Proposed: side elevation (NW)

Slides 2-5: Proposal and site detail, context maps, site plan elevations and street view

# Slides 6-8: Specialist reports and investigations

## Slide 9: Community consultation and exhibition

## Slides 10-12: Issues for further consideration