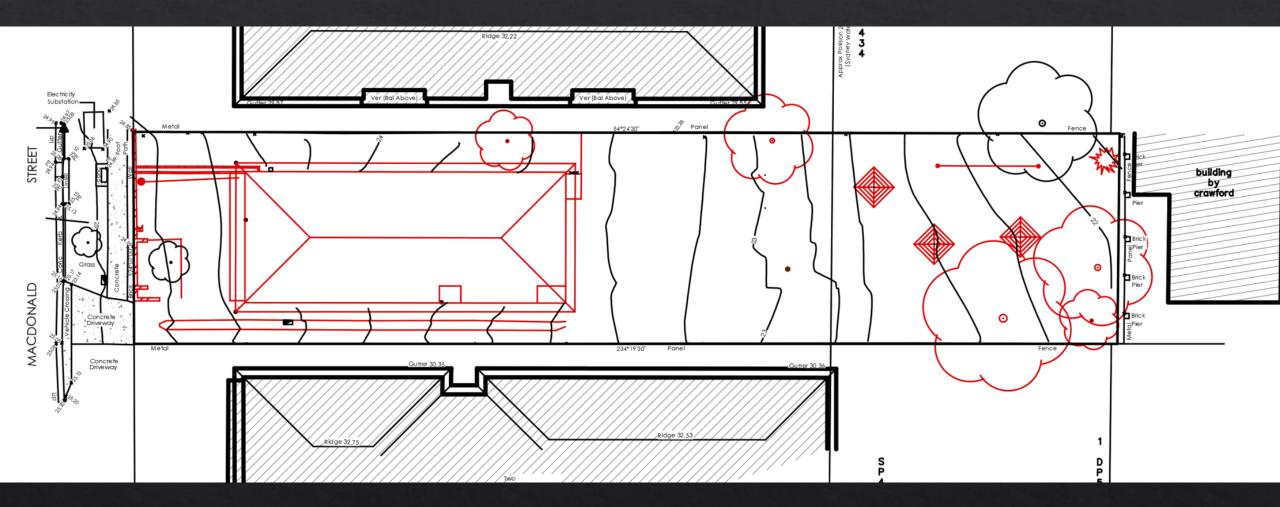

Applicant:crawford architects pty ItdDeveloper:Rissalah CollegeProposal:New Classrooms

Context map: Wiley Avenue Punchbowl Road

Macdonald Street

Site location: 55 Macdonald street, Lakemba

Proposed: demolition plan