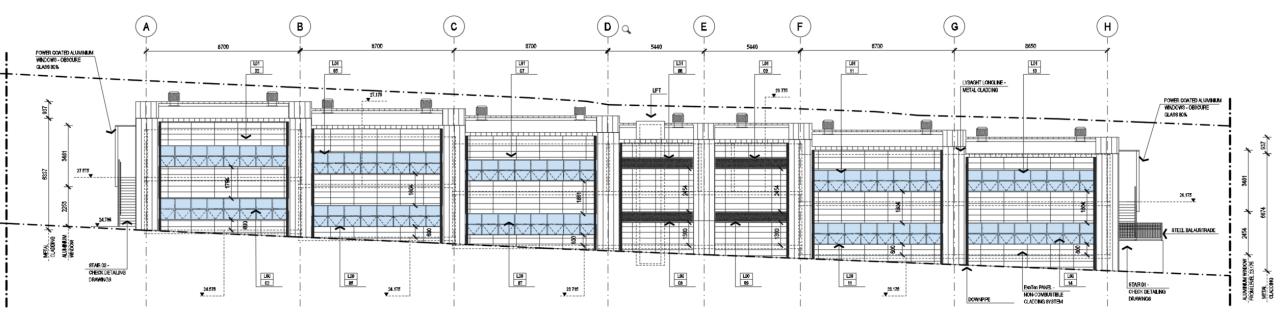

Applicant:crawford architects pty ItdDeveloper:Rissalah CollegeProposal:New Classrooms



Context map: Wiley Avenue Punchbowl Road

Macdonald Street





Site location: 55 Macdonald street, Lakemba



Proposed: demolition plan



### Proposed: demolition – street view



#### Proposed: Ground Floor plan



#### Proposed: First Floor plan



#### Proposed: Roof plan



#### Proposed: street elevation

#### back elevation



### Proposed: side elevation (SE)



#### Proposed: side elevation (NW)

Slides 2-5: Proposal and site detail, context maps, site plan elevations and street view

# Slides 6-8: Specialist reports and investigations

## Slide 9: Community consultation and exhibition

## Slides 10-12: Issues for further consideration