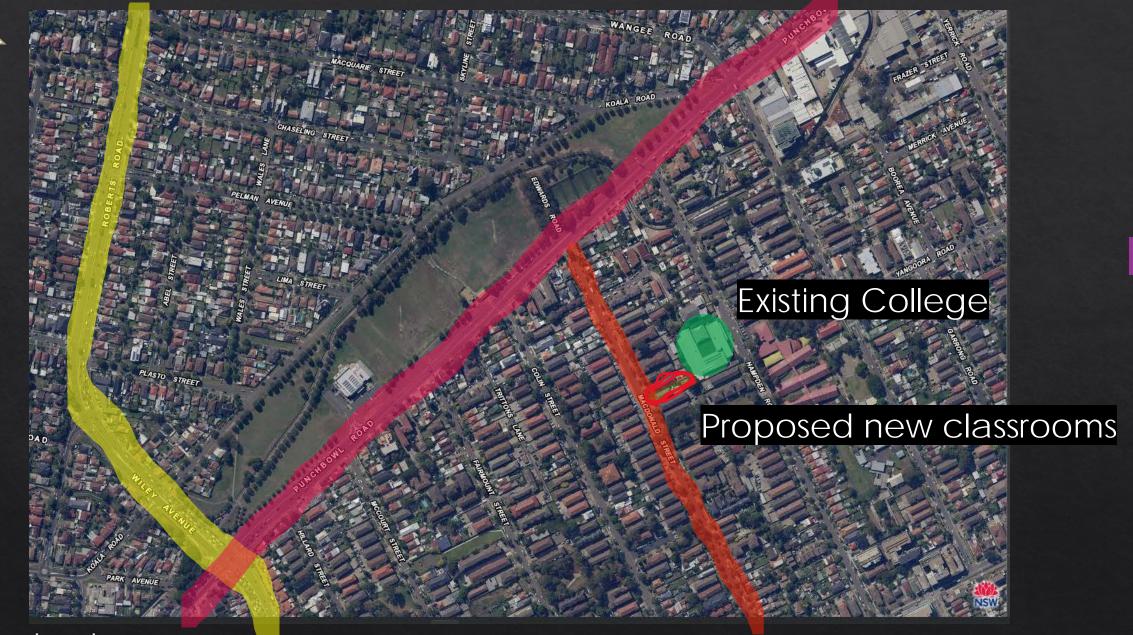

Applicant:crawford architects pty ItdDeveloper:Rissalah CollegeProposal:New Classrooms

Context map: Wiley Avenue Punchbowl Road

Macdonald Street

Site location: 55 Macdonald street, Lakemba

Proposed: demolition plan